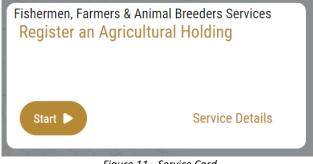

Each service card shows the service category and name, as well as the time needed to complete the request.

Figure 11 - Service Card

3- Click on *Start* (Start) to start the new request.

You can click on *Save as Draft* at any view to save all the task information you entered for later viewing or editing.