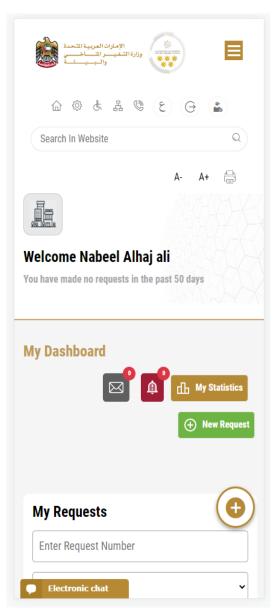

#### The User Dashboard

The 'Go Digital' user dashboard displays information related to customer's requests and licenses, allows the user to create a new request and take actions.

The dashboard displays the following buttons:

|               | To notify the customer about any<br>messages related to his request to<br>take the proper actions |
|---------------|---------------------------------------------------------------------------------------------------|
| <b>A</b>      | To inform the customer with any<br>notifications                                                  |
| Hy Statistics | To display statistics about the                                                                   |
|               | customer's requests                                                                               |
| + New Request | To start a new request                                                                            |

Table 1 - Dashboard Buttons

The dashboard also displays information related to customer's licenses, registrations and certificates, and material balances and cites classified into four categories (see below figure). Click the expand arrow on each service card to display more details about the specific service category.