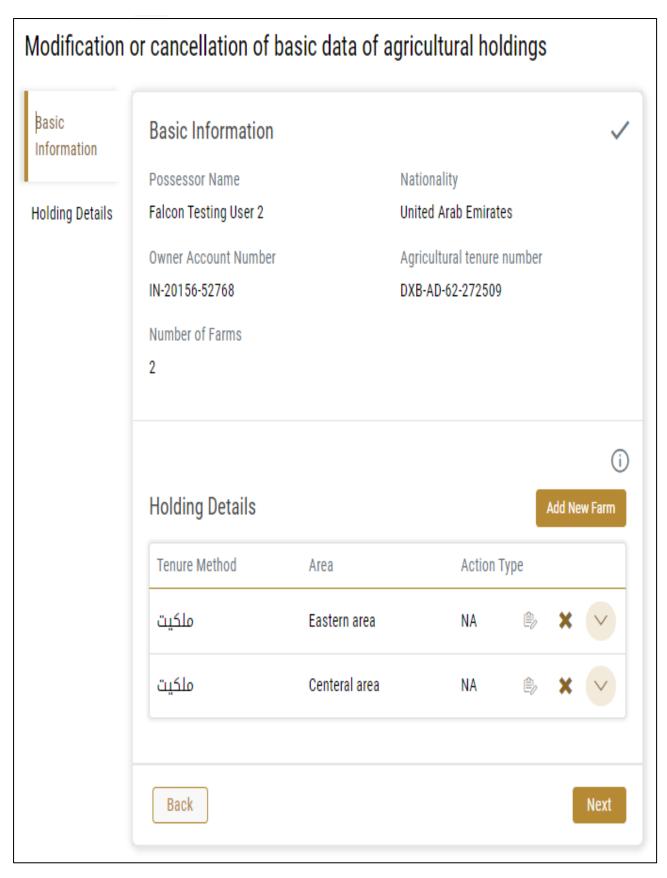

#### 5- Click, 🌒 Icon to modify existing Agricultural holding

### 6- After doing All modifications click save then click Next.

| ormation     | Basic Information                                                                                                 |         |                                                                                                        |                                                                |
|--------------|-------------------------------------------------------------------------------------------------------------------|---------|--------------------------------------------------------------------------------------------------------|----------------------------------------------------------------|
| ormation     | Possessor Name                                                                                                    |         | Nationality                                                                                            | -                                                              |
| n Details    | Falcon Testing User 2                                                                                             |         | United Arab Emirates                                                                                   |                                                                |
|              | Owner Account Number                                                                                              |         | Agricultural tenure nu                                                                                 | mber                                                           |
| ding Details | IN-20156-52768                                                                                                    |         | DXB-AD-62-272509                                                                                       |                                                                |
|              | Number of Farms                                                                                                   |         |                                                                                                        |                                                                |
|              | 2                                                                                                                 |         |                                                                                                        |                                                                |
|              |                                                                                                                   |         |                                                                                                        |                                                                |
|              | From Datalla                                                                                                      |         |                                                                                                        | ~                                                              |
|              | Farm Details                                                                                                      |         |                                                                                                        |                                                                |
|              | Area and Holding Informati                                                                                        | on      |                                                                                                        |                                                                |
|              | Tenure Method *                                                                                                   |         | Area *                                                                                                 |                                                                |
|              | ملكيت                                                                                                             | × -     | Eastern area                                                                                           | Х —                                                            |
|              | Center *                                                                                                          |         | Location *                                                                                             |                                                                |
|              | Al Fujairah Agricultural and Vet                                                                                  | × -     | البليدة                                                                                                | Х 👻                                                            |
|              | Area Details                                                                                                      | Area (S | Gquare Meter) A                                                                                        | rea (Acres)                                                    |
|              | Overall Farm Area                                                                                                 | 1500    | 1.                                                                                                     | 5000                                                           |
|              | Total cultivated area                                                                                             | 1500    | 1.                                                                                                     | 5000                                                           |
|              | Space left for Agriculture                                                                                        | 0       | 0.                                                                                                     | 0000                                                           |
|              | Total area not cultivable                                                                                         | 0       | 0.                                                                                                     | 0000                                                           |
|              | From Attack months                                                                                                |         |                                                                                                        |                                                                |
|              | Farm Attachments                                                                                                  |         |                                                                                                        |                                                                |
|              | Attachment type                                                                                                   | File na | me                                                                                                     |                                                                |
|              |                                                                                                                   |         |                                                                                                        |                                                                |
|              | Farm Ownership Document *                                                                                         | скрин   | (1).pdf                                                                                                | ⊕ ×                                                            |
|              | Farm Ownership Document *                                                                                         | скрин   | (1).pdf                                                                                                | φ×                                                             |
|              | Farm Ownership Document *                                                                                         | скрин   | (1).pdf                                                                                                | φ×                                                             |
|              |                                                                                                                   | скрин   | (1).pdf<br>Not Productive wells                                                                        | φ×                                                             |
|              | Farm Water Details                                                                                                | скрин   |                                                                                                        | φ×                                                             |
|              | Farm Water Details<br>Productive wells                                                                            |         | Not Productive wells 2 Production capacity o                                                           | f desalination                                                 |
|              | Farm Water Details Productive wells 1                                                                             |         | Not Productive wells<br>2<br>Production capacity o<br>machines (gallons / d                            | f desalination                                                 |
|              | Farm Water Details Productive wells 1 Water Desalination Machines Count                                           |         | Not Productive wells 2 Production capacity o                                                           | f desalination                                                 |
|              | Farm Water Details Productive wells 1 Water Desalination Machines Count                                           |         | Not Productive wells<br>2<br>Production capacity o<br>machines (gallons / d                            | f desalination                                                 |
|              | Farm Water Details Productive wells 1 Water Desalination Machines Count 5 External irrigation                     |         | Not Productive wells 2 Production capacity o machines (gallons / d 3 External water desalination       | f desalination<br>ay)<br>💌 Water                               |
|              | Farm Water Details Productive wells 1 Water Desalination Machines Count 5 External irrigation sources Farm Design |         | Not Productive wells 2 Production capacity of machines (gallons / d 3 External water desalination line | f desalination<br>ay)<br>Vater<br>transport<br>Add Farm Design |
|              | Farm Water Details Productive wells 1 Water Desalination Machines Count 5 External irrigation sources Farm Design | wells   | Not Productive wells 2 Production capacity of machines (gallons / d 3 External water desalination line | f desalination<br>ay)<br>Vater<br>transport<br>Add Farm Design |