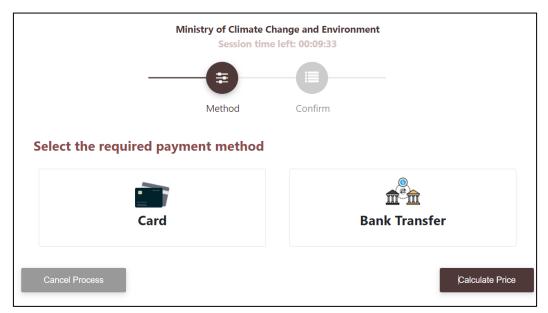

#### How to Pay for a Digital Service

Once you complete filling in the service request form, in the request review page and after checking in the *I agree to the Terms and Conditions* box, click on *Pay Now* . You will be then directed to the payment gateway.

1- Choose your payment method (Card or Bank Transfer) then click Calculate Prices.

Figure 12 - Payment Gateway

2- The fees details will be calculated and displayed. Click on *Proceed with Payment*.

|                     | Minis             | try of Climate<br>Session t | e Change a<br>ime left: 0 |                  | onment  |             |                          |
|---------------------|-------------------|-----------------------------|---------------------------|------------------|---------|-------------|--------------------------|
|                     |                   |                             | _                         |                  |         | -           |                          |
|                     |                   | Method                      | Cc                        | onfirm           |         |             |                          |
| Description         |                   |                             | Amount                    | Tax Amo<br>(AED) | unt     | Quantity    | Total With Tax<br>Amount |
| Service Name that h | as been requested |                             |                           | 0.00 AED         |         | 1           | AED                      |
| Total               |                   |                             |                           |                  |         |             | AED                      |
| Request Fees        | Amount            | Tax Amoun                   | nt (AED)                  |                  | Total V | /ith Tax Am | ount                     |
| Card Charges        | 6.8 AED           | 0.34 AED                    |                           |                  | 7.14 AE | D           |                          |
| Total               |                   |                             |                           |                  | 7.14 AI | D           |                          |
|                     |                   |                             |                           |                  |         |             |                          |
|                     |                   |                             |                           |                  |         |             |                          |
| Cancel Process      |                   | Change Pa                   | yment Metho               | bd               |         |             | Proceed With Paymen      |