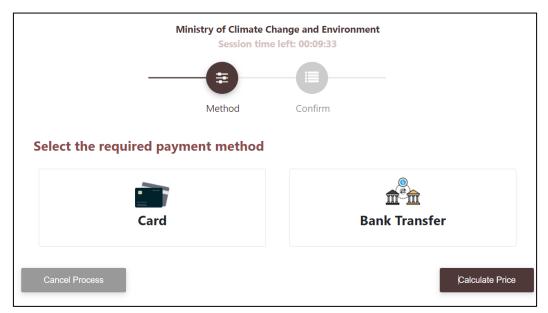

1- Choose your payment method (Card or Bank Transfer) then click Calculate Prices.

Figure 12 - Payment Gateway

2- The fees details will be calculated and displayed. Click on *Proceed with Payment*.

|                     | Minis             | try of Climate<br>Session t | e Change a<br>ime left: 0 |                  | onment  |             |                          |
|---------------------|-------------------|-----------------------------|---------------------------|------------------|---------|-------------|--------------------------|
|                     |                   |                             | _                         |                  |         | -           |                          |
|                     |                   | Method                      | Cc                        | onfirm           |         |             |                          |
| Description         |                   |                             | Amount                    | Tax Amo<br>(AED) | unt     | Quantity    | Total With Tax<br>Amount |
| Service Name that h | as been requested |                             |                           | 0.00 AED         |         | 1           | AED                      |
| Total               |                   |                             |                           |                  |         |             | AED                      |
| Request Fees        | Amount            | Tax Amoun                   | nt (AED)                  |                  | Total V | /ith Tax Am | ount                     |
| Card Charges        | 6.8 AED           | 0.34 AED                    |                           |                  | 7.14 AE | D           |                          |
| Total               |                   |                             |                           |                  | 7.14 AI | D           |                          |
|                     |                   |                             |                           |                  |         |             |                          |
|                     |                   |                             |                           |                  |         |             |                          |
| Cancel Process      |                   | Change Pa                   | yment Metho               | bd               |         |             | Proceed With Paymen      |

Figure 13 - Service Fees Details

1- Enter your Credit Card details then click on Pay Now.

| Minist                                | ry of Climate Chan<br>Total Payment: 1<br>Session time lef |                       |  |  |
|---------------------------------------|------------------------------------------------------------|-----------------------|--|--|
| Cardholder Name                       |                                                            |                       |  |  |
| ABCD                                  |                                                            |                       |  |  |
| Card Number                           |                                                            |                       |  |  |
| 1234 5678 1234 5678                   | 1                                                          |                       |  |  |
| Month                                 | Year                                                       | CVV                   |  |  |
| December                              | 40                                                         | •••                   |  |  |
| ✓ I agree to Terms&Conditions Pay Now |                                                            |                       |  |  |
| Cancel Proc                           | ess                                                        | Change Payment Method |  |  |