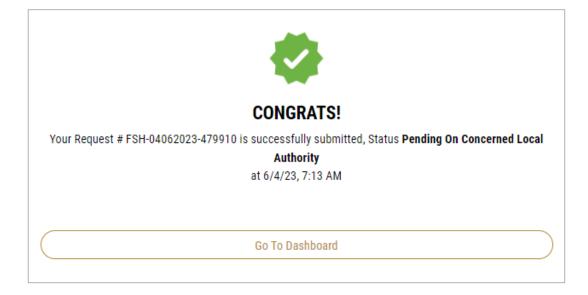

#### 6- review your request.

| Accept Terms & Conditions * |        |
|-----------------------------|--------|
| Back                        | Submit |

7- when you submit the request will be pending on approval

8- you'll find your request under "My Requests" and it will go through several stages for approval from the concerned authorities.

| REQUEST NO #FSH-04062023-479910 |                                              |           |                    |
|---------------------------------|----------------------------------------------|-----------|--------------------|
| Sunday, June 4, 2023            |                                              |           |                    |
| Fishing Boat                    | Pending On Concerned Local                   | O<br>Vicw | ₩ <sup>2</sup>     |
|                                 | Authorities                                  | View      | View/Bend Messages |
|                                 |                                              |           |                    |
| REQUEST NO #FSH-04062023-479910 |                                              |           |                    |
| Sunday, June 4, 2023            |                                              |           |                    |
| Fishing Boat                    | Customer Service Approval                    | 0         | Ŕ                  |
|                                 |                                              | View      | View/8end Messages |
|                                 |                                              |           |                    |
| REQUEST NO #FSH-04062023-479910 |                                              |           |                    |
| Sunday, June 4, 2023            |                                              |           |                    |
| Fishing Boat                    | Depends on the security briefing<br>(Trasol) | ©<br>View | View/Bend Messages |
|                                 | (114501)                                     |           | -                  |
|                                 |                                              |           |                    |
| REQUEST NO #FSH-04062023-479910 |                                              |           |                    |
| Sunday, June 4, 2023            |                                              |           |                    |
| Fishing Boat                    | Pending on Fishing Regulation                | 0         | <b>₽</b>           |
|                                 | Committee Admins                             | View      | View/Send Messages |
|                                 |                                              |           |                    |