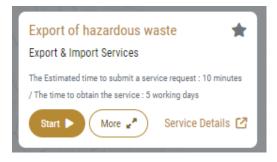

Each service card shows the service category and name, as well as the time needed to complete the request.

Figure 11 - Service Card

3- Click on *Start* (Start) to start the new request.

You can click on *Save as Draft* at any view to save all the task information you entered for later viewing or editing.