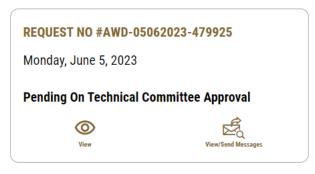

10- Once the payment is done, the request status will be "Pending On Technical Committee Approval" .

11- When approved the status of the request will be "finished"

12- Then to download the license click on "view" and you'll be able to find it under "outputs".