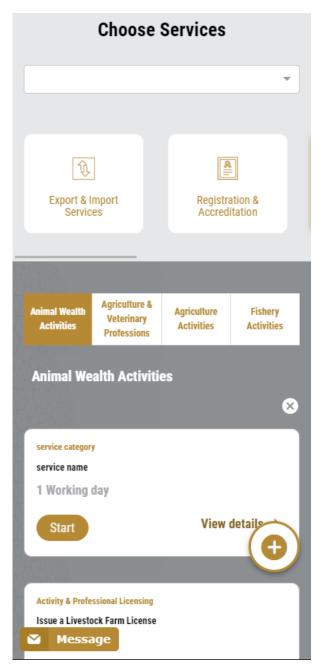

#### Starting a New Request

1- To request a new digital service, click on *New Request* on the dashboard. The following screen will display:

Figure 10 – Service New Request

- 2- Choose the required service either by:
  - Selecting the required service from the dropdown list to display the required service card, or
  - Selecting the service category, then the service subcategory to display all available services catalogue.

Each service card shows the service category and name, as well as the time needed to complete the request.

| service category |                           |
|------------------|---------------------------|
| service name     |                           |
| 1 Working day    |                           |
| Start            | View details $ ightarrow$ |