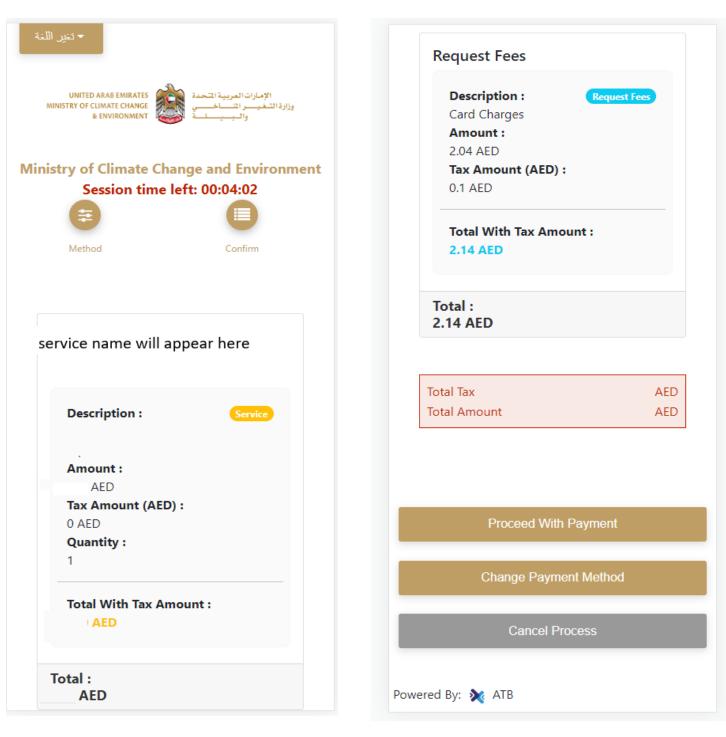

#### How to Pay for a Digital Service

Once you complete filling in the service request form, in the request review page and after checking in the *I agree to the Terms and Conditions* box, click on *Pay Now* . You will be then directed to the payment gateway.

1. Choose your payment method (Card or Bank Transfer) then click *Calculate Prices*.

| ◄ تغير اللغة                                                                                          |                     |  |  |  |
|-------------------------------------------------------------------------------------------------------|---------------------|--|--|--|
| UNITED ARAB EMIRATES<br>MINISTRY OF CLIMATE CHANGE<br>& ENVIRONMENT والبينيندية التحدة<br>والبينيندية |                     |  |  |  |
| Ministry of Climate Change and Environment<br>Session time left: 00:09:43                             |                     |  |  |  |
| Method                                                                                                | Confirm             |  |  |  |
| Select the required payment method                                                                    | od<br>Eank Transfer |  |  |  |
| Calculate Price                                                                                       |                     |  |  |  |
| Cancel Process                                                                                        |                     |  |  |  |
| Powered By: 💓 ATB                                                                                     |                     |  |  |  |

Figure 12 - Payment Gateway

2. The fees details will be calculated and displayed. Click on *Proceed with Payment*.

Figure 13 - Service Fees Details

3. Enter your Credit Card details then click on *Pay Now*.