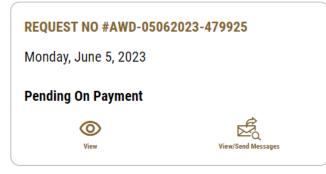

- a. To pay the service fees later click on *Pay Later* (Free, then your request will be saved in your dashboard waiting for payment to be processed.
- b. Click on *Pay Now* to pay for the service immediately. See <u>How to Pay for</u> <u>a Digital Service</u>
- 9- If you chose to pay later you'll be able to find the request under "my requests" with the status "pending on payment"

10- Once the payment is done, the request status will be "Pending On Technical Committee Approval" .

11- When approved the status of the request will be "finished"

12- Then to download the license click on "view" and you'll be able to find it under "outputs".