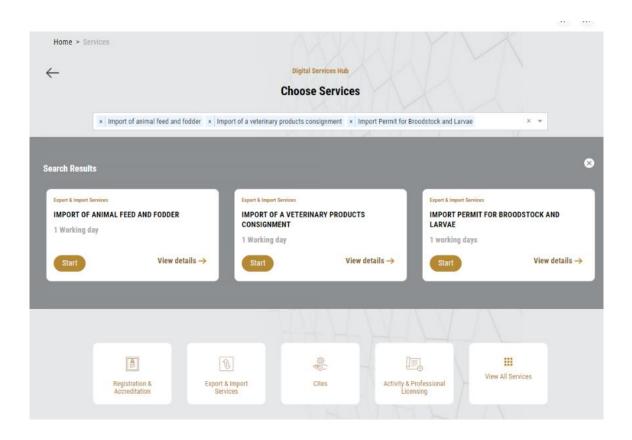

#### Starting a New Request

1- To request a new digital service, click on *New Request* on the dashboard. The following screen will display:

| Home > Services                                                                          | port of animal feed and foc     | der × Import           |                                                                               | Digital Services Hub<br>hoose Servic | es                     | oodstock and Larvae                                                            | x -                                       |
|------------------------------------------------------------------------------------------|---------------------------------|------------------------|-------------------------------------------------------------------------------|--------------------------------------|------------------------|--------------------------------------------------------------------------------|-------------------------------------------|
| Search Results<br>Expert & Import Services<br>IMPORT OF ANIMAL<br>1 Working day<br>Start | . FEED AND FODDER<br>View detai | ls →                   | Expert & Import Servi<br>IMPORT OF A<br>CONSIGNMENT<br>1 Working day<br>Start | VETERINARY PROD<br>T                 | UCTS<br>″iew details → | Export & Import Services<br>IMPORT PERMIT<br>LARVAE<br>1 working days<br>Start | €<br>FOR BROODSTOCK AND<br>View details → |
|                                                                                          | Registration &<br>Accreditation | Export & In<br>Service |                                                                               | ©<br>Cites                           | Licer                  | rofessional                                                                    | View All Services                         |

Figure 10 – Service New Request

- 2- Choose the required service either by:
  - Selecting the required service from the dropdown list to display the required service card, or
  - Selecting the service category, then the service subcategory to display all available services catalogue.

Each service card shows the service category and name, as well as the time needed to complete the request.

| View details $\rightarrow$ |
|----------------------------|
|                            |

Figure 11 - Service Card