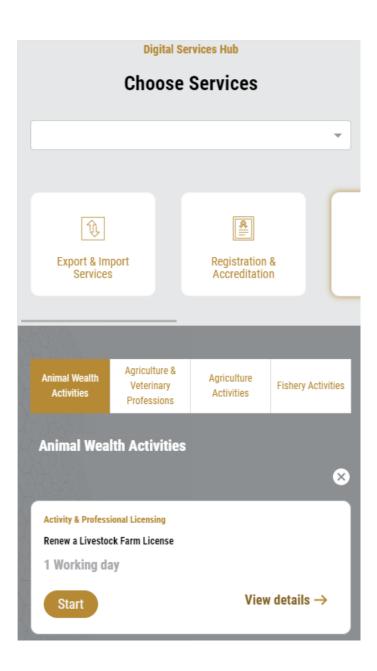

#### Starting a New Request

1- To request a new digital service, click on *New Request* on the dashboard. The following screen will display:

Figure 10 – Service New Request

- 2- Choose the required service either by:
  - Selecting the required service from the dropdown list to display the required service card, or
  - Selecting the service category, then the service subcategory to display all available services catalogue.

Each service card shows the service category and name, as well as the time needed to complete the request.

| service category |                           |
|------------------|---------------------------|
| service name     |                           |
| 1 Working day    |                           |
| Start            | View details $ ightarrow$ |

Figure 11 - Service Card

3- Click on *Start* (start to start the new request.

You can click on *Save as Draft* save as *brat* at any view to save all the task information you entered for later viewing or editing.

#### To apply for a Issue a Veterinary Establishment License

1- From the dashboard, click on New Request. See Starting a New Request.

- 2- Select the Service name from the dropdown list, or alternatively click on the *Export & Import Services* category, select the *Animals & Birds* tab, then select the service card.
- 3- Click on *Start* Start . The Applicant information view will be displayed.