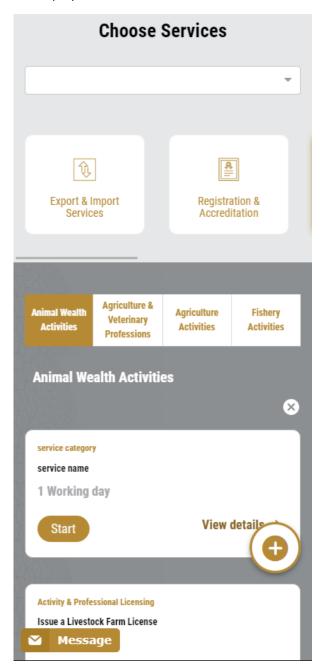

#### Starting a New Request

1- To request a new digital service, click on *New Request* on the dashboard. The following screen will display:

Figure 10 – Service New Request

- 2- Choose the required service either by:
  - Selecting the required service from the dropdown list to display the required service card, or
  - Selecting the service category, then the service subcategory to display all available services catalogue.

Each service card shows the service category and name, as well as the time needed to complete the request.

| service category |                           |
|------------------|---------------------------|
| service name     |                           |
| 1 Working day    |                           |
| Start            | View details $ ightarrow$ |

Figure 11 - Service Card

3- Click on *Start* (start to start the new request.

You can click on *Save as Draft* save as *brat* at any view to save all the task information you entered for later viewing or editing.