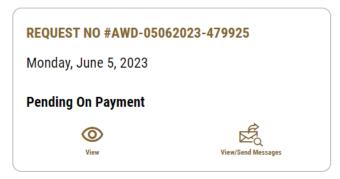

- a. To pay the service fees later click on *Pay Later* **return**, then your request will be saved in your dashboard waiting for payment to be processed.
- b. Click on *Pay Now* to pay for the service immediately. See <u>How to Pay for</u> <u>a Digital Service</u>
- 9- If you chose to pay later you'll be able to find the request under "my requests" with the status "pending on payment"

10- Once the payment is done, the request status will be "Pending On Technical Committee Approval" .

11- When approved the status of the request will be "finished"

| REQUEST NO #AWD-05062023-479925 |                     |  |  |
|---------------------------------|---------------------|--|--|
| Monday, June 5, 2023            |                     |  |  |
| Finished                        |                     |  |  |
| O<br>View                       | View/Send Messages  |  |  |
|                                 | then, bena messages |  |  |