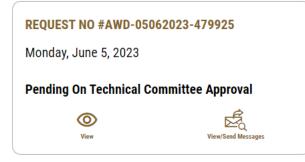

10- Once the payment is done, the request status will be "Pending On Technical Committee Approval" .

11- When approved the status of the request will be "finished"

| REQUEST NO #AWD-05062023-479925 |                     |  |  |
|---------------------------------|---------------------|--|--|
| Monday, June 5, 2023            |                     |  |  |
| Finished                        |                     |  |  |
| O<br>View                       | View/Send Messages  |  |  |
|                                 | then, bena messages |  |  |