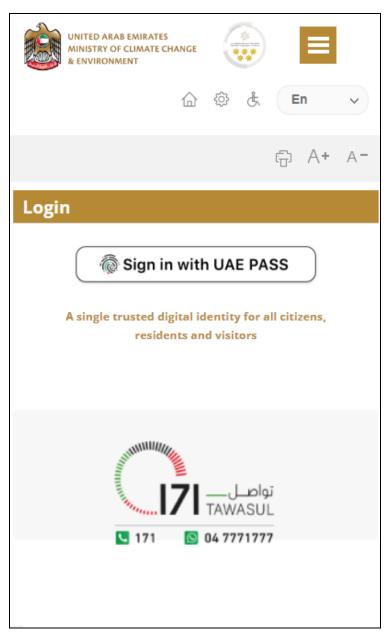

#### Logging in MOCCAE Website

First you need to log in to the MOCCAE website.

- 1- Open your browser then navigate to MOCCAE website <a href="https://www.moccae.gov.ae/">https://www.moccae.gov.ae/</a>
- 2- Click on the *Login* icon.

Figure 1 – MOCCAE Website Home Page

3- Click on Sign in with UAE PASS.

| Login to UAE PASS                             |
|-----------------------------------------------|
| Emirates ID, email, or phone eg. 971500000000 |
| Remember me                                   |
| Login                                         |
| Recover your account                          |