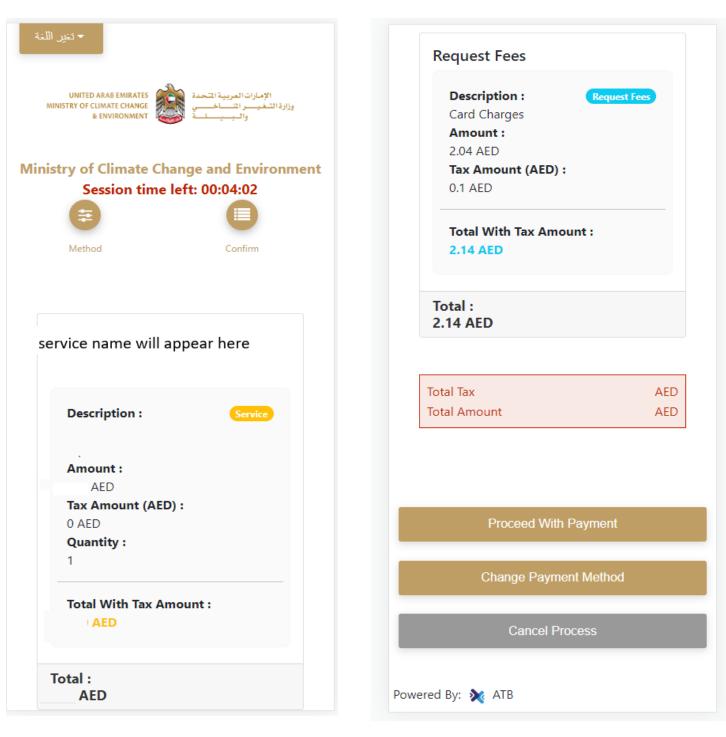

1. Choose your payment method (Card or Bank Transfer) then click *Calculate Prices*.

| ◄ تغيِّن اللغة                                                                 |  |  |  |  |
|--------------------------------------------------------------------------------|--|--|--|--|
| UNITED ARAB EMIRATES<br>MINISTRY OF CLIMATE CHANGE<br>& ENVIRONMENT والسيسيسية |  |  |  |  |
| Ministry of Climate Change and Environment<br>Session time left: 00:09:43      |  |  |  |  |
| Method Confirm                                                                 |  |  |  |  |
| Select the required payment method                                             |  |  |  |  |
| Calculate Price                                                                |  |  |  |  |
| Cancel Process                                                                 |  |  |  |  |
| Powered By: 💓 ATB                                                              |  |  |  |  |

Figure 12 - Payment Gateway

2. The fees details will be calculated and displayed. Click on *Proceed with Payment*.

Figure 13 - Service Fees Details

3. Enter your Credit Card details then click on *Pay Now*.

| نير اللغة     | حد                                                                                             |
|---------------|------------------------------------------------------------------------------------------------|
| MINIST        | UNITED ARAB EMIRATES<br>TRY OF CLIMATE CHANGE<br>& ENVIRONMENT والبييانة<br>والبييانة          |
| linistr       | y of Climate Change and Environmer<br>Total Payment: 302.14 AED<br>Session time left: 00:09:02 |
| Cardhol       | lder Name                                                                                      |
| Month<br>Dece | mber                                                                                           |
| Year          |                                                                                                |
| 23            |                                                                                                |
| cvv           |                                                                                                |
| •••           |                                                                                                |
|               |                                                                                                |
| 🔽 I agr       | ree to Terms&Conditions                                                                        |
| ☑ I agr       | ree to Terms&Conditions Pay Now                                                                |

Figure 14 - Credit Card Details

4. Once the payment is complete and successful, you will receive a confirmation message, the service request status will turn to *Initial Review*.

| Pay                                                                                                                              | ment Success | sfully                          |            |
|----------------------------------------------------------------------------------------------------------------------------------|--------------|---------------------------------|------------|
| Payment Status                                                                                                                   | ÷            | Paid                            |            |
| Date & Time                                                                                                                      | :            | 10/04/2022 11:5                 | 2:19 AM    |
| Payment Reference Number                                                                                                         |              | c684606e-8ab2-4<br>ac8f0e8779dd | 42e4-8687- |
| Receipt Reference Number                                                                                                         | :            | 00637851882313050499            |            |
| Total Amount                                                                                                                     | :            | 2553.06 AED                     |            |
| E-Dirham Fees                                                                                                                    |              | 53.06 AED                       |            |
| Payment Method                                                                                                                   | 13           | Non E-Dirham Card               |            |
| Service Name                                                                                                                     | Service Code | Amount                          | Quantity   |
| Request for the issuance or annual renewal of a<br>license to export or re-export aquatic products                               | 1224122178   | 2000                            | 1          |
| Request the issuance or annual renewal of<br>licenses for approvals to engage in activities<br>related to the aquaculture sector | 1224122177   | 500                             | 1          |