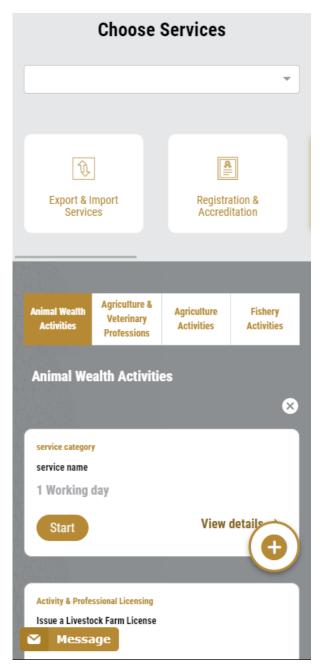

#### Starting a New Request

1- To request a new digital service, click on *New Request* on the dashboard. The following screen will display:

Figure 10 – Service New Request

- 2- Choose the required service either by:
  - Selecting the required service from the dropdown list to display the required service card, or
  - Selecting the service category, then the service subcategory to display all available services catalogue.

Each service card shows the service category and name, as well as the time needed to complete the request.

| service category |                           |
|------------------|---------------------------|
| service name     |                           |
| 1 Working day    |                           |
| Start            | View details $ ightarrow$ |

Figure 11 - Service Card

3- Click on *Start* (Start to start the new request.

You can click on *Save as Draft* save as *brat* at any view to save all the task information you entered for later viewing or editing.