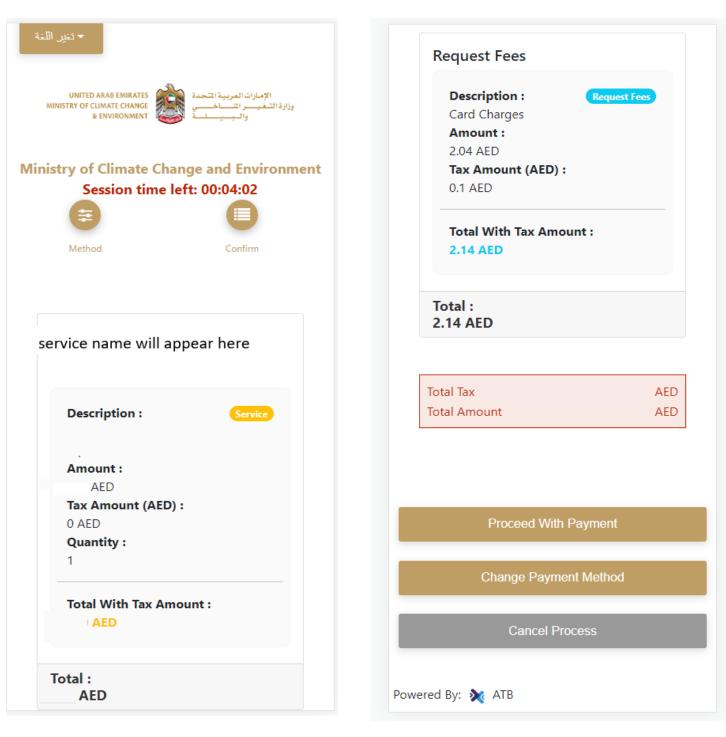

1. Choose your payment method (Card or Bank Transfer) then click *Calculate Prices*.

| ◄ تغيِّن اللغة                                                      |                                                                                   |
|---------------------------------------------------------------------|-----------------------------------------------------------------------------------|
| UNITED ARAB EMIRATES<br>MINISTRY OF CLIMATE CHANGE<br>& ENVIRONMENT | الإمارات العريبة اللله<br>وزارة الشغيـــر اللــــاخــــــــــــــــــــــــــــــ |
| Ministry of Climate Change<br>Session time left:                    |                                                                                   |
| Method                                                              | Confirm                                                                           |
| Select the required payment method                                  | d<br>Bank Transfer                                                                |
| Calculate Price                                                     | ce                                                                                |
| Cancel Proce                                                        | ss                                                                                |
| Powered By: 💓 ATB                                                   |                                                                                   |

Figure 12 - Payment Gateway

2. The fees details will be calculated and displayed. Click on *Proceed with Payment*.

Figure 13 - Service Fees Details

3. Enter your Credit Card details then click on *Pay Now*.

| نير اللغة     | ۲                                                                                                     |
|---------------|-------------------------------------------------------------------------------------------------------|
| MINIS         | UNITED ARAB EMIRATES<br>RY OF CLIMATE CHANGE<br>& ENVIRONMENT وزارة التسفيسر المتساخسين<br>والسيسينية |
| /linistr      | y of Climate Change and Environmen<br>Total Payment: 302.14 AED<br>Session time left: 00:09:02        |
| Cardho        | lder Name                                                                                             |
| Month<br>Dece | mber                                                                                                  |
| Year          | Inder                                                                                                 |
| 23            |                                                                                                       |
| cvv           |                                                                                                       |
|               |                                                                                                       |
| 🔽 I agi       | ree to Terms&Conditions                                                                               |
|               |                                                                                                       |
|               | Pay Now                                                                                               |
|               | Pay Now<br>Change Payment Method                                                                      |