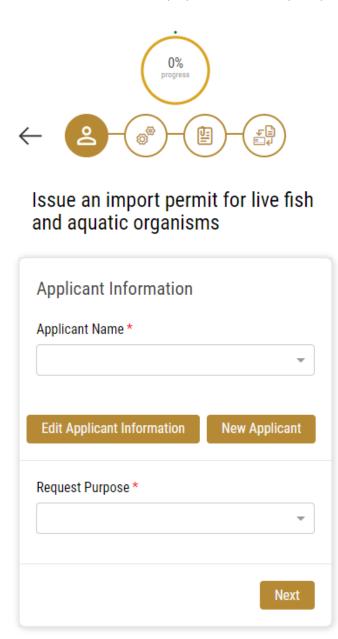

- 2- Select the Service name from the dropdown list, or alternatively click on the *Export & Import Services* category, select the *Animals & Birds* tab, then select the service card.
- 3- Click on *Start* **Start** . The Applicant information view will be displayed.

Select the request purpose

The applicant's information will be displayed and show request purpose.

4- Click Next, then the service details view will be displayed, to Fill the required information

| Issue an import permit for liv                | /e fish | Class *                                    |     |
|-----------------------------------------------|---------|--------------------------------------------|-----|
| and aquatic organisms                         |         | Latidae                                    | -   |
|                                               |         | Classification of the imported item(s)     |     |
| License Details                               |         |                                            |     |
| License Number                                |         | Shipment Information                       | (j) |
| ACL-2022-14891                                |         | Type *                                     |     |
| Certificate Type                              |         |                                            | -   |
| Practicing Animal Activities License          |         |                                            |     |
| Last Issuance                                 |         | Country Of Origin *                        |     |
| 27-01-2022                                    |         |                                            | *   |
| Expiry Date                                   |         | The country from which it will be exported |     |
| 27-01-2023                                    |         | Measurement Unit *                         |     |
| 27-01-2023                                    |         |                                            | •   |
| Import Details                                | ~       | Quantity *                                 |     |
| Exporting Country *                           |         |                                            |     |
| Azerbaijan                                    | •       | Description *                              |     |
| The country where from items will be exported |         |                                            |     |
| Expected Arrival Date *                       |         | Write description for the imported item    | A   |
| 01/21/2023                                    |         | Notes                                      |     |
| The date when consignment expected to arrive  |         |                                            |     |
| Shipping Method *                             |         |                                            | 4   |
| By Air                                        | x 💌     | Add                                        |     |
| Consignment delivery method                   |         | Consignment Items                          |     |