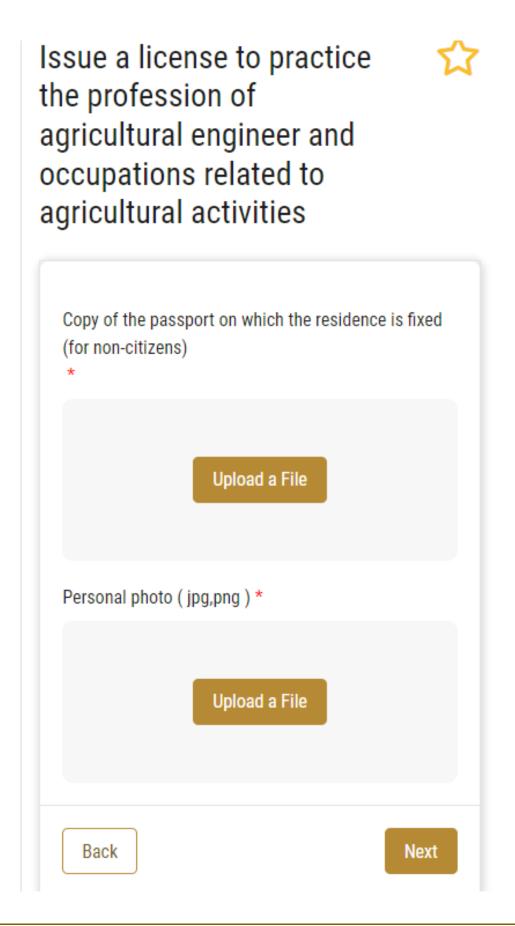

## Issue a license to practice the profession of agricultural engineer and occupations related to agricultural activities

| Service Information                 | (j  |
|-------------------------------------|-----|
| The Purpose of the certificate *    |     |
| Renew                               | × 👻 |
| Agricultural Engineers *            |     |
| عباس ادم مانع عارف بسیس             | × 👻 |
| ID No.<br>784-1932-0940326-5        |     |
| Name<br>عباس ادم مانع عارف بسیس     |     |
| Nationality<br>United Arab Emirates |     |
| Birth Date<br>08-01-1932            |     |
| License Number<br>AUD-AD-03-273383  |     |
| Issue Date<br>04-04-2023            |     |
| Expiry Date<br>03-04-2024           |     |
| Specialization *                    |     |

| بدون                   |      |
|------------------------|------|
| Qualification *        |      |
| PHD                    | × 👻  |
| University *           |      |
| الجامعة                |      |
| Graduation Year *      |      |
| 2005                   |      |
| Mobile *               |      |
| 0000000000000          |      |
| Email *                |      |
| test@test.com          |      |
| Emirate *              |      |
| Umm al-Quwain          | × 👻  |
| Area *                 |      |
| The Central Region     | × 👻  |
| Address *              |      |
| ABU DHABI AL AIN ALAIN |      |
| Owner Name *           |      |
|                        | ~    |
|                        |      |
| Back                   | Next |