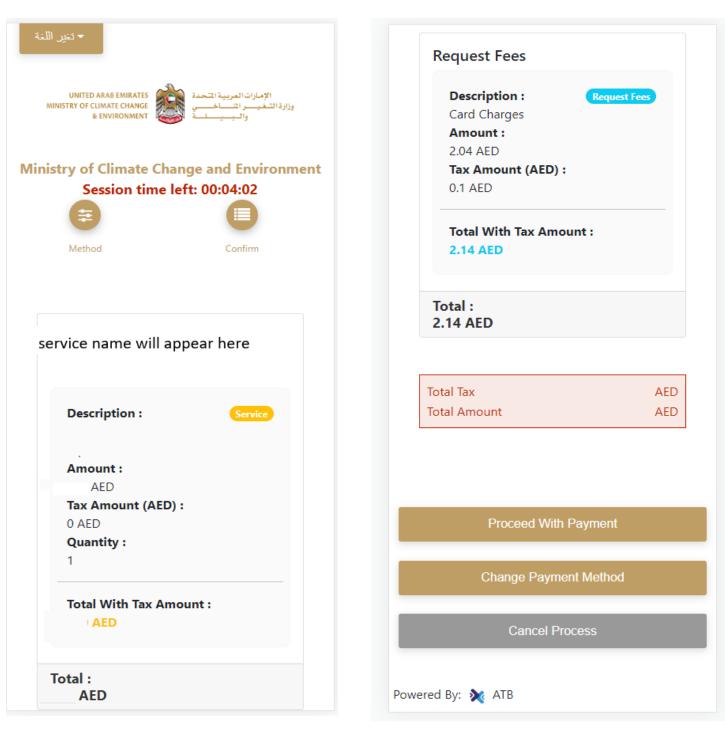

#### How to Pay for a Digital Service

Once you complete filling in the service request form, in the request review page and after checking in the *I agree to the Terms and Conditions* box, click on *Pay Now* . You will be then directed to the payment gateway.

1. Choose your payment method (Card or Bank Transfer) then click *Calculate Prices*.

| ◄ تغير اللغة                                                                                         |                     |  |  |
|------------------------------------------------------------------------------------------------------|---------------------|--|--|
| UNITED ARAB EMIRATES<br>MINISTRY OF CLIMATE CHANGE<br>& ENVIRONMENT والسيسيسية المحمدة<br>والسيسيسية |                     |  |  |
| Ministry of Climate Change and Environment<br>Session time left: 00:09:43                            |                     |  |  |
| Method                                                                                               | Confirm             |  |  |
| Select the required payment method                                                                   | od<br>Eank Transfer |  |  |
| Calculate Price                                                                                      |                     |  |  |
| Cancel Process                                                                                       |                     |  |  |
| Powered By: 💓 ATB                                                                                    |                     |  |  |

Figure 12 - Payment Gateway

2. The fees details will be calculated and displayed. Click on *Proceed with Payment*.

Figure 13 - Service Fees Details

3. Enter your Credit Card details then click on *Pay Now*.