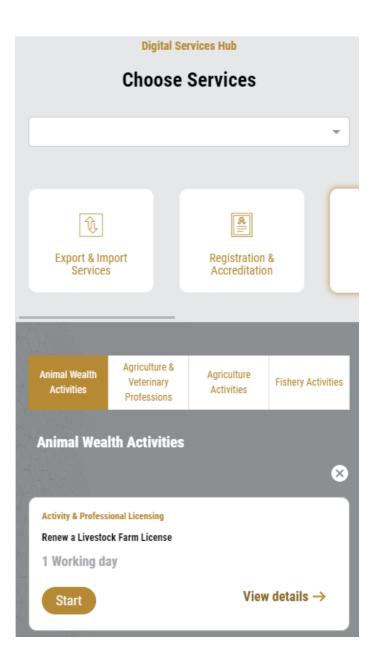

#### Starting a New Request

1- To request a new digital service, click on *New Request* on the dashboard. The following screen will display:

Figure 10 – Service New Request

- 2- Choose the required service either by:
  - Selecting the required service from the dropdown list to display the required service card, or
  - Selecting the service category, then the service subcategory to display all available services catalogue.

Each service card shows the service category and name, as well as the time needed to complete the request.

| service category |                           |
|------------------|---------------------------|
| service name     |                           |
| 1 Working day    |                           |
| Start            | View details $ ightarrow$ |

- 2- Select the Service name from the dropdown list, or alternatively click on the Export & Import Services category, select the Animals & Birds tab, then select the service card.
- 3- Click on *Start* . The Applicant information view will be displayed.