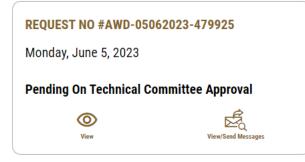

10- Once the payment is done, the request status will be "Pending On Technical Committee Approval" .

11- When approved the status of the request will be "finished"

| REQUEST NO #AWD-05062023-479925 |                    |  |  |
|---------------------------------|--------------------|--|--|
| Monday, June 5, 2023            |                    |  |  |
| Finished                        |                    |  |  |
| View                            | View/Send Messages |  |  |
|                                 |                    |  |  |