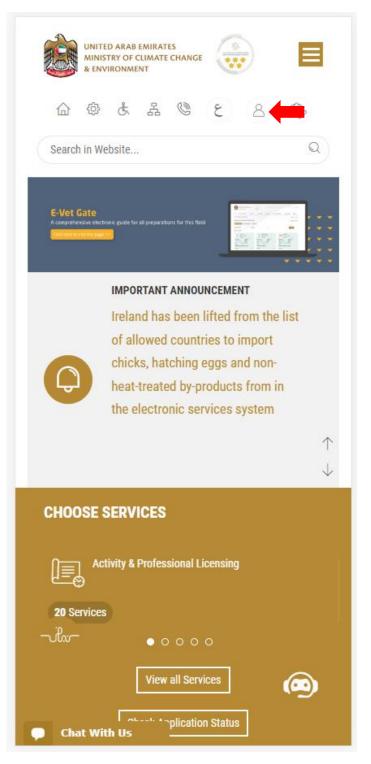

#### Logging in MOCCAE Website

First you need to log in to the MOCCAE website.

- 1- Open your browser then navigate to MOCCAE website <a href="https://www.moccae.gov.ae/">https://www.moccae.gov.ae/</a>
- 2- Click on the *Login* icon.