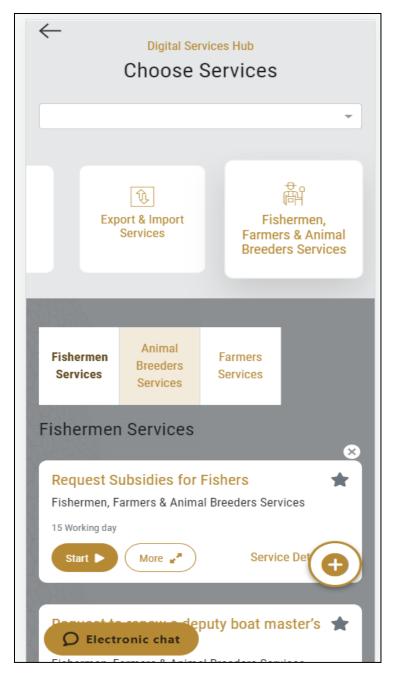

#### **Digital Services Overview**

The 'Go digital' portal provides digital services for customers to complete their required transactions with MOCCAE.

The offered digital services are classified into main categories. Each category includes a number of services.

#### Starting a New Request

1- To request a new digital service, click on *New Request* on the dashboard. The following screen will display:

Figure 10 – Service New Request

- 2- Choose the required service either by:
  - Selecting the required service from the dropdown list to display the required service card, or
  - Selecting the service category, then the service subcategory to display all available services catalogue.

Each service card shows the service category and name, as well as the time needed to complete the request.

Figure 11 - Service Card

3- Click on *Start* (Start) to start the new request.

You can click on *Save as Draft* severas brate at any view to save all the task information you entered for later viewing or editing.