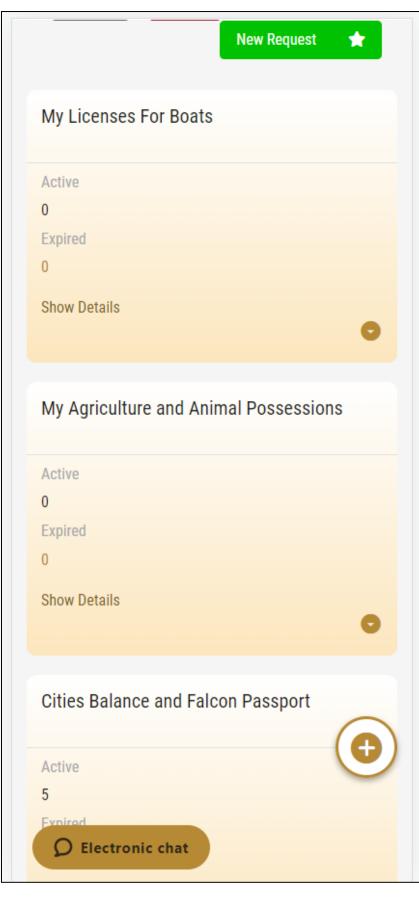

Table 1 - Dashboard Buttons

The dashboard also displays information related to customer's licenses, registrations and certificates, and material balances and cites classified into four categories (see below figure). Click the expand arrow on each service card to display more details about the specific service category.

Figure 8 - Dashboard Digital Service Categories

The last section of the dashboard lists all customer's requests along with their current status.

| My Reque                 | 313                                                    |                      |                                                                                                       |
|--------------------------|--------------------------------------------------------|----------------------|-------------------------------------------------------------------------------------------------------|
| Enter Reque              | st Number                                              |                      |                                                                                                       |
| ALL                      |                                                        |                      |                                                                                                       |
| 10                       |                                                        |                      |                                                                                                       |
|                          | Q Sea                                                  | rch                  |                                                                                                       |
|                          |                                                        |                      |                                                                                                       |
| Showing 3 of 13          | 386 Requests                                           |                      |                                                                                                       |
| Request Data             | Status                                                 |                      |                                                                                                       |
|                          | #APH-060120                                            | 23-2219665           | i                                                                                                     |
| Friday, Janua            |                                                        |                      |                                                                                                       |
|                          | pment of veterinary                                    |                      |                                                                                                       |
| Pending On \<br>Approval | recentury rive                                         |                      |                                                                                                       |
| -                        |                                                        | View/Sand            | 2<br>7<br>0<br>1<br>1<br>1<br>1<br>1<br>1<br>1<br>1<br>1<br>1<br>1<br>1<br>1<br>1<br>1<br>1<br>1<br>1 |
| Approval<br>©            | )<br>#Q-30122022                                       | View Sand            | A<br>Q<br>Hexanger                                                                                    |
| Approval                 | >                                                      | View Sand            | inanger                                                                                               |
| Approval                 | )<br>#Q-30122022                                       | Van:Sand<br>-2214602 |                                                                                                       |
| Approval                 | +Q-30122022<br>nber 30, 2022<br>ytosanitary certificat | Van:Sand<br>-2214602 |                                                                                                       |