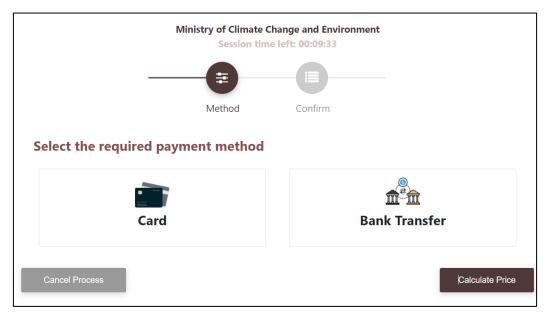

#### How to Pay for a Digital Service

Once you complete filling in the service request form, in the request review page and after checking in the *I agree to the Terms and Conditions* box, click on *Pay Now* . You will be then directed to the payment gateway.

1- Choose your payment method (Card or Bank Transfer) then click Calculate Prices.

Figure 12 - Payment Gateway

2- The fees details will be calculated and displayed. Click on *Proceed with Payment*.

|                          | Minis             | try of Climat<br>Session t | e Change a<br>ime left: 0 |                  | onment  |             |                          |
|--------------------------|-------------------|----------------------------|---------------------------|------------------|---------|-------------|--------------------------|
|                          |                   |                            | _                         |                  |         | -           |                          |
|                          |                   | Method                     | Co                        | onfirm           |         |             |                          |
| Description              |                   |                            | Amount                    | Tax Amo<br>(AED) | unt     | Quantity    | Total With Tax<br>Amount |
| Service Name that h      | as been requested |                            |                           | 0.00 AED         |         | 1           | AED                      |
| Total                    |                   |                            |                           |                  |         |             | AED                      |
| Request Fees Description | Amount            | Tax Amour                  | nt (AED)                  |                  | Total W | /ith Tax Am | ount                     |
| Card Charges             | 6.8 AED           | 0.34 AED                   |                           |                  | 7.14 AE | D           |                          |
| Total                    |                   |                            |                           |                  | 7.14 AI | Đ           |                          |
|                          |                   |                            |                           |                  |         |             |                          |
|                          |                   |                            |                           |                  |         |             |                          |
| Cancel Process           |                   | Change Pa                  | yment Metho               | bd               |         |             | Proceed With Paymen      |