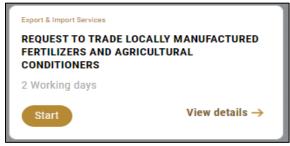

Each service card shows the service category and name, as well as the time needed to complete the request.

Figure 11 - Service Card

3- Click on *Start* (Start) to start the new request.

You can click on *Save as Draft* at any view to save all the task information you entered for later viewing or editing.