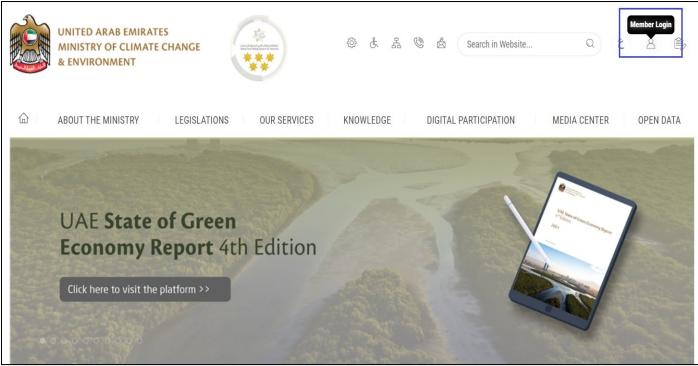

#### Logging in MOCCAE Website

First you need to log in to the MOCCAE website.

- 1- Open your browser then navigate to MOCCAE website <a href="https://www.moccae.gov.ae/">https://www.moccae.gov.ae/</a>
- 2- Click on the *Login* icon.

Figure 1 – MOCCAE Website Home Page