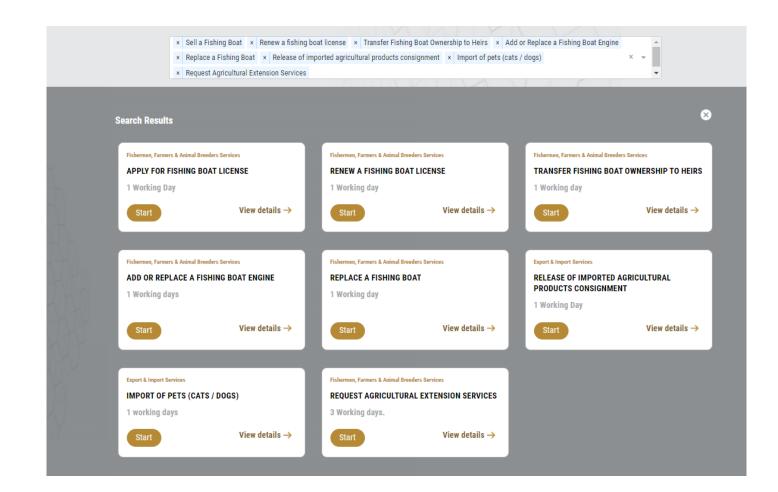

#### Starting a New Request

1- To request a new digital service, click on *New Request* on the dashboard. The following screen will display:

| Home > Services                                                                                 | nimal feed and fodder 🛛 🗙 Imp | Ch                                                                               | Digital Services Hub<br>1005E Services<br>ducts consignment × Ir | nport Permit for Broo | dstock and Larvae                                                             | X -                                       |
|-------------------------------------------------------------------------------------------------|-------------------------------|----------------------------------------------------------------------------------|------------------------------------------------------------------|-----------------------|-------------------------------------------------------------------------------|-------------------------------------------|
| Search Results<br>Export & Import Services<br>IMPORT OF ANIMAL FEED &<br>1 Working day<br>Start | AND FODDER<br>View details →  | Export & Import Servic<br>IMPORT OF A V<br>CONSIGNMENT<br>1 Working day<br>Start | ETERINARY PRODUCT                                                | s<br>details →        | Expert & Impert Service<br>IMPORT PERMIT<br>LARVAE<br>1 working days<br>Start | ×<br>FOR BROODSTOCK AND<br>View details → |
| Registrati<br>Accredita                                                                         |                               | Import                                                                           | eeeeeeeeeeeeeeeeeeeeeeeeeeeeeeeeeeeeee                           | Licensi               | fessional                                                                     | View All Services                         |

Figure 10 – Service New Request

- 2- Choose the required service either by:
  - Selecting the required service from the dropdown list to display the required service card, or
  - Selecting the service category, then the service subcategory to display all available services catalogue.