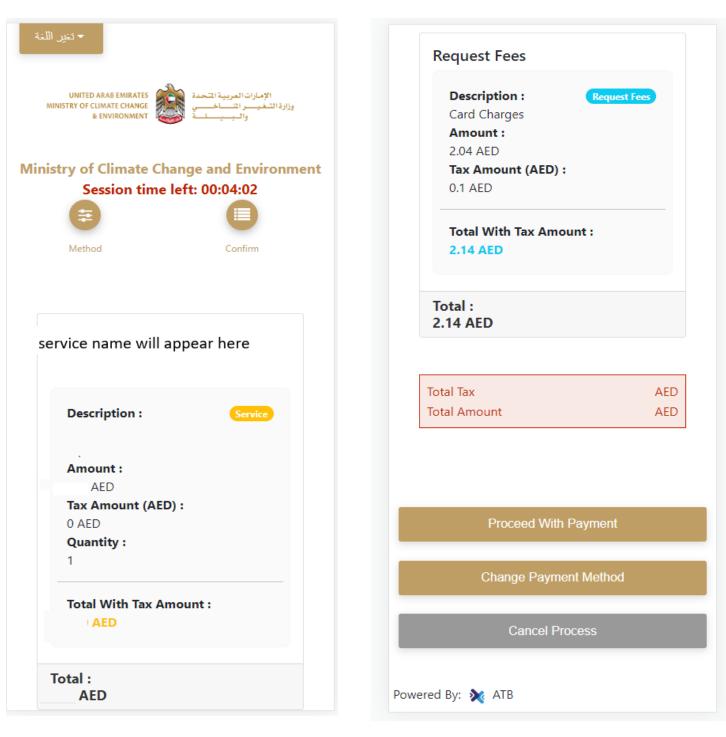

#### How to Pay for a Digital Service

Once you complete filling in the service request form, in the request review page and after checking in the *I agree to the Terms and Conditions* box, click on *Pay Now* . You will be then directed to the payment gateway.

1. Choose your payment method (Card or Bank Transfer) then click *Calculate Prices*.

| ◄ تغير اللغة                                                        |                                                                                       |  |
|---------------------------------------------------------------------|---------------------------------------------------------------------------------------|--|
| UNITED ARAB EMIRATES<br>MINISTRY OF CLIMATE CHANGE<br>& ENVIRONMENT | الإمارات العربية التحد<br>وزارة التـغيـــر المتـــــاخـــــــــــــــــــــــــــــــ |  |
| Ministry of Climate Change<br>Session time left:                    |                                                                                       |  |
| Method                                                              | Confirm                                                                               |  |
| Select the required payment method                                  | od<br>Eank Transfer                                                                   |  |
| Calculate Price                                                     |                                                                                       |  |
| Cancel Proce                                                        | ess                                                                                   |  |
| Powered By: 💓 ATB                                                   |                                                                                       |  |

Figure 12 - Payment Gateway

2. The fees details will be calculated and displayed. Click on *Proceed with Payment*.

Figure 13 - Service Fees Details

3. Enter your Credit Card details then click on *Pay Now*.