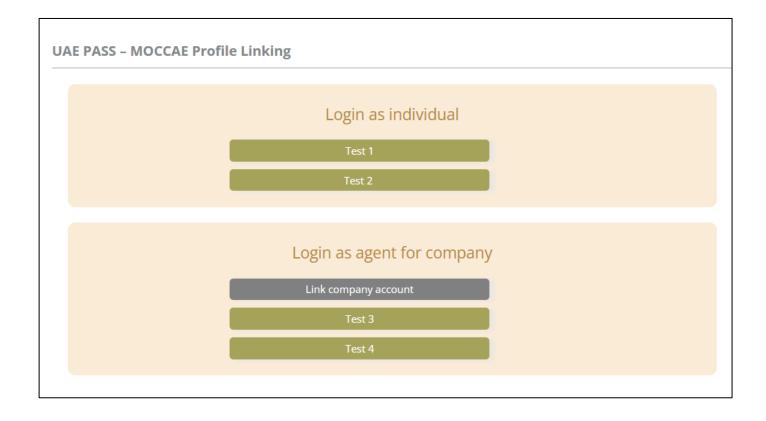

## 3- Click on Sign in with UAE PASS.

| UNITED ARAB EMIRATES<br>MINISTRY OF CLIMATE CHANGE<br>& ENVIRONMENT |                                                                            |   |      |         |
|---------------------------------------------------------------------|----------------------------------------------------------------------------|---|------|---------|
| 合 About The Ministry Legis                                          | ations Our Services Knowledge E-Participation Media Center Open Data       | Q | e) 🕸 | √ اللغة |
| HOME • WORKSPACE • Login                                            |                                                                            |   | 品 A- | A+      |
|                                                                     | Login                                                                      |   |      |         |
| Useful Links                                                        |                                                                            |   |      |         |
| Login >                                                             | 🔞 Sign in with UAE PASS                                                    |   |      |         |
| Book Appointment                                                    |                                                                            |   |      |         |
| View Appointments                                                   | A single trusted digital identity for all citizens, residents and visitors |   |      |         |
| Electronic Refund                                                   |                                                                            |   |      |         |
| Digital Services User Manual >                                      |                                                                            |   |      |         |
| Digital Certificates and Permits<br>Hub                             |                                                                            |   |      |         |

5- Select the account then You will be logged in successfully and directed to MOCCAE survey page.

| UNITED ARAB EMIRA<br>MINISTRY OF CLIMAT<br>& ENVIRONMENT | E CHANGE Inter                                              |                                                                                                             | 0 & & & @             | gester of the W | ي مغلقا ب<br>Welcome: UATCompa ب |  |
|----------------------------------------------------------|-------------------------------------------------------------|-------------------------------------------------------------------------------------------------------------|-----------------------|-----------------|----------------------------------|--|
| ABOUT THE MINISTRY                                       | LEGISLATIONS OU                                             | R SERVICES KNOWLEDGE                                                                                        | E-PARTICIPATION       | MEDIA CENTER    | OPEN DATA                        |  |
| HOME • WORKSPACE • Ministry Of                           | Climate Change And Environment - Su                         | vey                                                                                                         |                       |                 | 🛱 A- A+                          |  |
| ^                                                        | Survey                                                      |                                                                                                             |                       |                 |                                  |  |
| GO DIGITAL                                               | What are your favorite<br>channels to apply for<br>service? | Ocustomer Service Centers<br>Owebsite<br>Ocal Center<br>OMobile                                             |                       |                 |                                  |  |
| Useful Links                                             |                                                             | Oother                                                                                                      |                       |                 |                                  |  |
| Initiate Request                                         | What are your favorite                                      | Ocustomer Service Centers<br>Owebsite                                                                       |                       |                 |                                  |  |
| Financial Transactions                                   | channels to communicate?                                    | Ocal Center<br>Otal Center<br>OMobile                                                                       |                       |                 |                                  |  |
| Electronic Refund                                        |                                                             | Official Media (Twitter, Facebook, Youtube, In<br>Official (newspapers, magazines, radio, TV in<br>Official | stagram)<br>terviews) |                 |                                  |  |