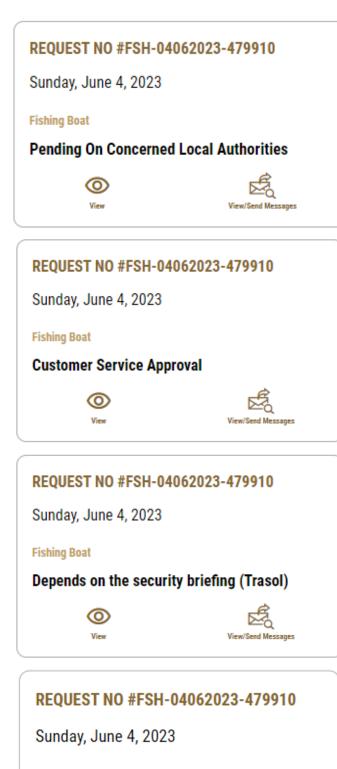

8- you'll find your request under "My Requests" and it will go through several stages for approval from the concerned authorities.

#### **Fishing Boat**

O View

Pending on Fishing Regulation Committee Admins

View/Send Messages

9- when approved you'll get notification then you can log in to your account and you'll be able to see the license under:" My Licenses For Boats"

10- also you'll find the request status under "My Requests" to be "finished"

| REQUEST NO #FSH-04062023-479910 |                    |  |
|---------------------------------|--------------------|--|
| Sunday, June 4, 2023            |                    |  |
| Fishing Boat                    |                    |  |
| Finished                        |                    |  |
| 0                               | r.                 |  |
| View                            | View/Send Messages |  |