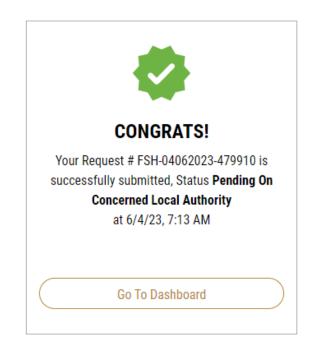

6- review your request.

| Accept Terms & Conditions * |        |
|-----------------------------|--------|
| Back                        | Submit |

Figure 19 – Service Request Review

7- when you submit the request will be pending on approval

8- you'll find your request under "My Requests" and it will go through several stages for approval from the concerned authorities.