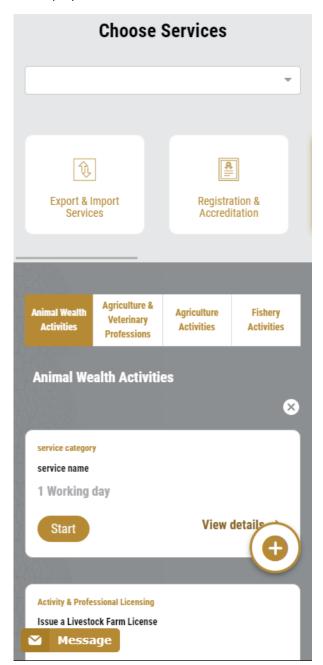

#### Starting a New Request

1- To request a new digital service, click on *New Request* on the dashboard. The following screen will display:

Figure 10 – Service New Request

- 2- Choose the required service either by:
  - Selecting the required service from the dropdown list to display the required service card, or
  - Selecting the service category, then the service subcategory to display all available services catalogue.

Each service card shows the service category and name, as well as the time needed to complete the request.

| service category |                           |
|------------------|---------------------------|
| service name     |                           |
| 1 Working day    |                           |
| Start            | View details $ ightarrow$ |