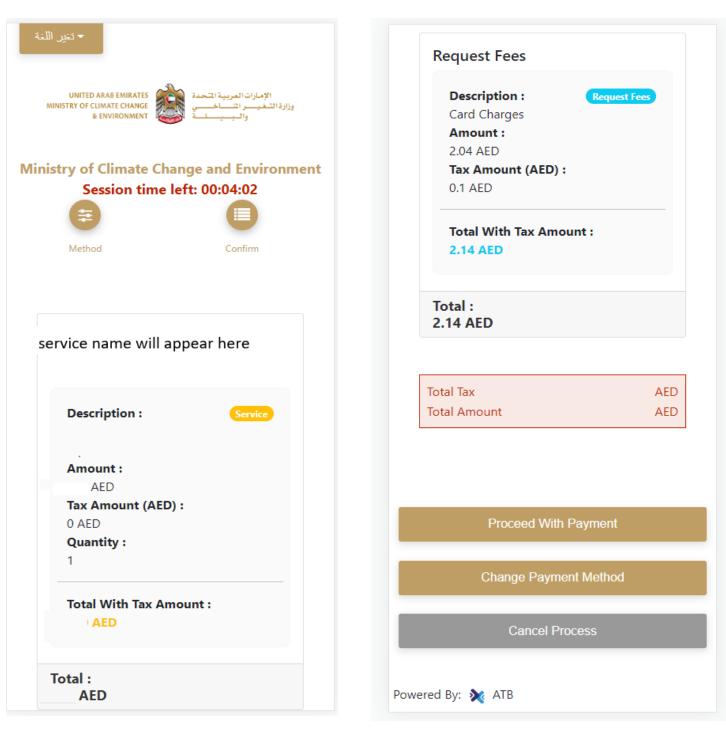

#### How to Pay for a Digital Service

Once you complete filling in the service request form, in the request review page and after checking in the *I agree to the Terms and Conditions* box, click on *Pay Now* . You will be then directed to the payment gateway.

1. Choose your payment method (Card or Bank Transfer) then click *Calculate Prices*.

| - تغير اللغة                                                                                  |         |  |  |
|-----------------------------------------------------------------------------------------------|---------|--|--|
| الإمارات العربية التحدة<br>MINISTRY OF CLIMATE CHANGE<br>& ENVIRONMENT والسيسيفة<br>والسيسيفة |         |  |  |
| Ministry of Climate Change and Environment<br>Session time left: 00:09:43                     |         |  |  |
| Method                                                                                        | Confirm |  |  |
| Select the required payment method<br>Image: Card       Image: Card             Bank Transfer |         |  |  |
| Calculate Price                                                                               |         |  |  |
| Cancel Process                                                                                |         |  |  |
| Powered By: 💓 ATB                                                                             |         |  |  |

Figure 12 - Payment Gateway

2. The fees details will be calculated and displayed. Click on *Proceed with Payment*.

Figure 13 - Service Fees Details

3. Enter your Credit Card details then click on *Pay Now*.