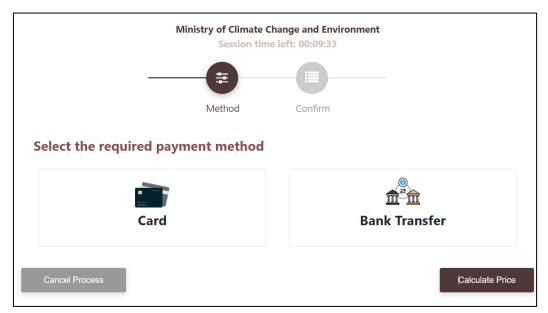

1- Choose your payment method (Card or Bank Transfer) then click Calculate Prices.

Figure 12 - Payment Gateway

2- The fees details will be calculated and displayed. Click on *Proceed with Payment*.

| Ministry of Climate Change and Environment<br>Session time left: 00:06:56 |                   |           |             |                  |         |             |                          |
|---------------------------------------------------------------------------|-------------------|-----------|-------------|------------------|---------|-------------|--------------------------|
|                                                                           |                   |           | _           |                  |         | -           |                          |
|                                                                           |                   | Method    | Cc          | onfirm           |         |             |                          |
| Description                                                               |                   |           | Amount      | Tax Amo<br>(AED) | unt     | Quantity    | Total With Tax<br>Amount |
| Service Name that h                                                       | as been requested |           |             | 0.00 AED         |         | 1           | AED                      |
| Total                                                                     |                   |           |             |                  |         |             | AED                      |
| Request Fees                                                              | Amount            | Tax Amoun | nt (AED)    |                  | Total V | /ith Tax Am | ount                     |
| Card Charges                                                              | 6.8 AED           | 0.34 AED  |             |                  | 7.14 AE | D           |                          |
| Total                                                                     |                   |           |             |                  | 7.14 AI | D           |                          |
|                                                                           |                   |           |             |                  |         |             |                          |
|                                                                           |                   |           |             |                  |         |             |                          |
| Cancel Process                                                            |                   | Change Pa | yment Metho | bd               |         |             | Proceed With Paymen      |