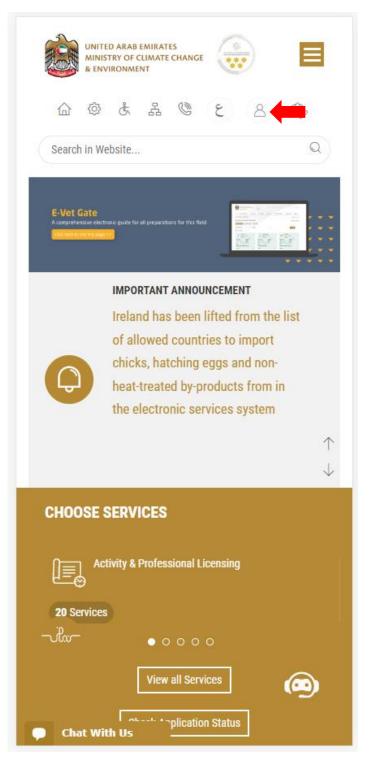

#### Logging in MOCCAE Website

First you need to log in to the MOCCAE website.

- 1- Open your browser then navigate to MOCCAE website <a href="https://www.moccae.gov.ae/">https://www.moccae.gov.ae/</a>
- 2- Click on the *Login* icon.

Figure 1 – MOCCAE Website Home Page

3- Click on Sign in with UAE PASS.

| Login to UAE PASS                             |
|-----------------------------------------------|
| Emirates ID, email, or phone eg. 971500000000 |
| Remember me                                   |
| Login                                         |
| Recover your account                          |