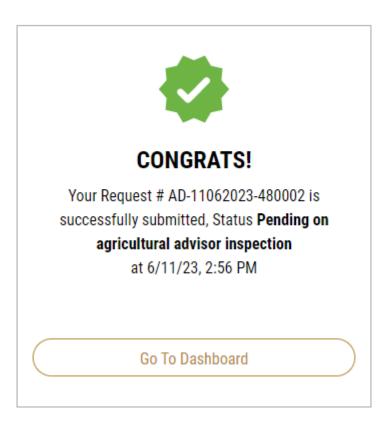

3- By returning to the main page of the service, you will find your request "Pending On Agricultural Advisor Inspection".

4- Open the request to read the messages that may be sent by the agricultural engineer.