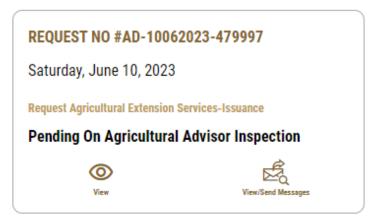

3- By returning to the main page of the service, you will find your request "Pending On Agricultural Advisor Inspection".

4- Open the request to read the messages that may be sent by the agricultural engineer.