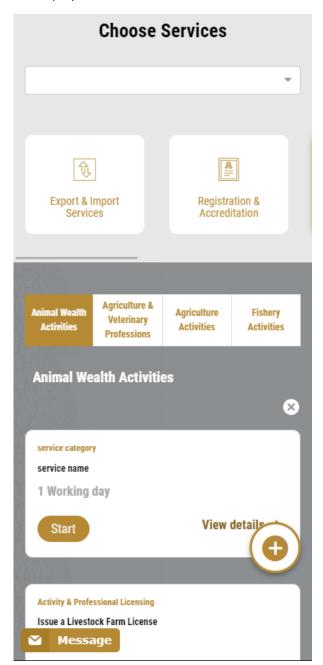

#### Starting a New Request

1- To request a new digital service, click on *New Request* on the dashboard. The following screen will display:

Figure 10 – Service New Request

- 2- Choose the required service either by:
  - Selecting the required service from the dropdown list to display the required service card, or
  - Selecting the service category, then the service subcategory to display all available services catalogue.

Each service card shows the service category and name, as well as the time needed to complete the request.

| service category |                           |
|------------------|---------------------------|
| service name     |                           |
| 1 Working day    |                           |
| Start            | View details $ ightarrow$ |

- 2- Select the Service name from the dropdown list, or alternatively click on the *Export & Import Services* category, select the *Animals & Birds* tab, then select the service card.
- 3- Click on *Start* **Start** . The Applicant information view will be displayed.