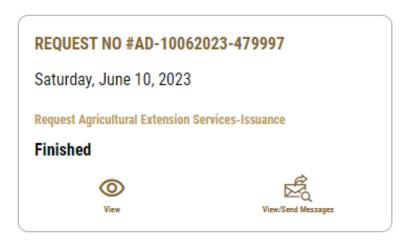

5- The engineer will set a date for the visit and once done the status of the request will be "finished"