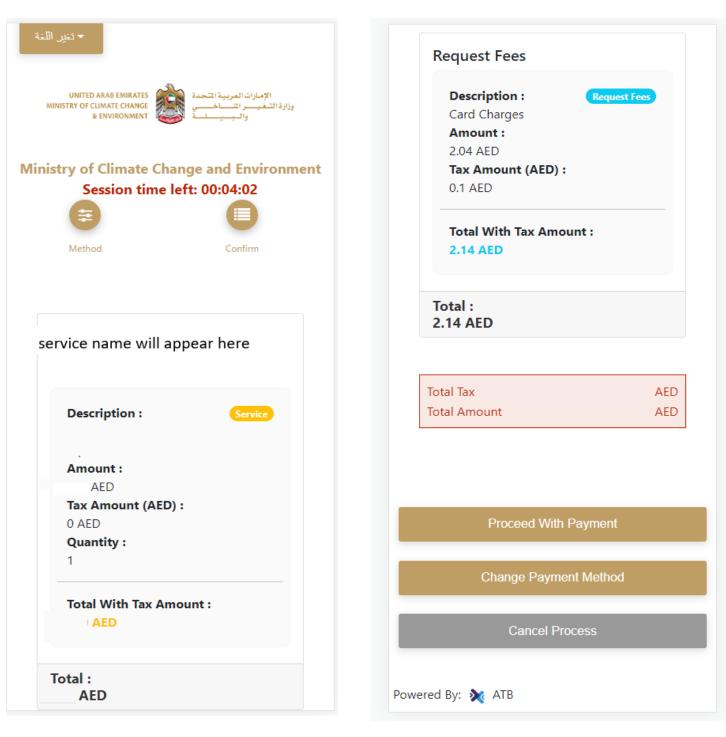

#### How to Pay for a Digital Service

Once you complete filling in the service request form, in the request review page and after checking in the *I agree to the Terms and Conditions* box, click on *Pay Now* . You will be then directed to the payment gateway.

1. Choose your payment method (Card or Bank Transfer) then click *Calculate Prices*.

| ◄ تغير اللغة                                                        |                                                                                       |
|---------------------------------------------------------------------|---------------------------------------------------------------------------------------|
| UNITED ARAB EMIRATES<br>MINISTRY OF CLIMATE CHANGE<br>& ENVIRONMENT | الإمارات العربية التحد<br>وزارة التـغيـــر المتـــــاخـــــــــــــــــــــــــــــــ |
| Ministry of Climate Change<br>Session time left:                    |                                                                                       |
| Method                                                              | Confirm                                                                               |
| Select the required payment method                                  | od<br>Eank Transfer                                                                   |
| Calculate Pri                                                       | ice                                                                                   |
| Cancel Proce                                                        | ess                                                                                   |
| Powered By: 💓 ATB                                                   |                                                                                       |

Figure 12 - Payment Gateway

2. The fees details will be calculated and displayed. Click on *Proceed with Payment*.

Figure 13 - Service Fees Details

3. Enter your Credit Card details then click on *Pay Now*.